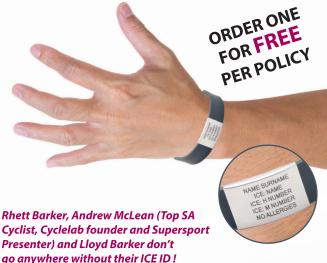

## BE SAFE while enjoying an OUTDOOR LIFESTYLE with a COMPLIMENTARY BARKER ICE ID WRISTBAND

The offer is limited to **ONE band per SELECT Barker Policy.** The free band offer is limited to a value of R230 plus delivery. Should you wish to order a band of higher value or more than one band, simply enter the coupon code "BARKER" and the free band value will be deducted from your total purchase and the balance can be settled online with the order.

In a country where we are lucky enough to enjoy an abundance of outdoor activity, choosing to wear ICE ID is a way we can feel and be safer. ICE ID is dedicated to the idea that any person who is active outdoors, or has a medical condition/allergy should be wearing an In-Case-of-Emergency (ICE) wristband. As an athlete, be it a cyclist, runner, canoeist etc. you'll likely find yourself far from home, friends and family. Consider the vulnerability of training by yourself or even driving your car alone with no identification. The Barker ICE ID speaks for you in the event of an emergency.

## **BARKER COMPLIMENTARY ICE ID ORDER PROCESS**

- 1 Click here to order: www.iceid.co.za
- 2 Go to SHOP and select the preferred band
- 3 Complete the emergency information that you would like to appear on your band
- 4 Click ADD TO CART
- 5 A notification in red will appear in the top right hand corner confirming what has been added to your cart
- 6 Click on VIEW CART and then enter the coupon code BARKER25 where it says Apply Coupon.
  R230 plus courier fee will be deducted from the total
- 7 Click PROCEED TO CHECK OUT and complete your delivery details. Once complete click PLACE ORDER
- Should there be an additional amount payable, you can settle it now via credit card
- Once your ICE ID order is complete, your ICE ID will be laser engraved and then couriered to the address captured, for your convenience